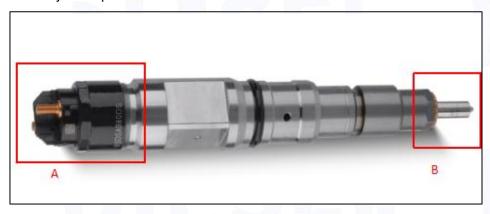

#### 2.1. 0445120148 Diesel Injection Part Number Location

E.g.: See the diesel injection part number as follows:

Pic No.3

| No. | Name                                       |
|-----|--------------------------------------------|
| А   | brand, logo, part number,<br>series number |
| В   | nozzle part number                         |