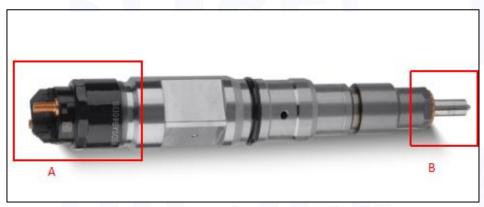

#### 2.1. 0445120151 Diesel Injection Part Number Location

E.g.: See the diesel injection part number as follows:

Pic No.3

| No. | Name                                    |
|-----|-----------------------------------------|
| A   | brand, logo, part number, series number |
| В   | nozzle part number                      |