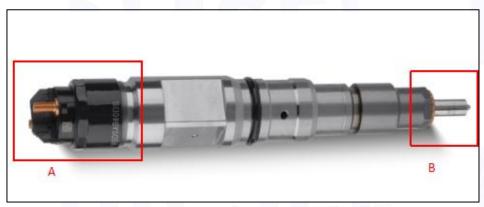

#### 2.1. 0445120152 Diesel Injection Part Number Location

E.g.: See the diesel injection part number as follows:

Pic No.3

| No. | Name                                    |
|-----|-----------------------------------------|
| A   | brand, logo, part number, series number |
| В   | nozzle part number                      |