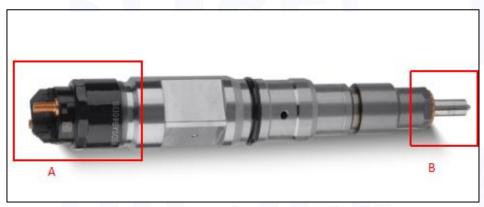

#### 2.1. 0445120153Diesel Injection Part Number Location

E.g.: See the diesel injection part number as follows:

Pic No.3

| No. | Name                                    |  |
|-----|-----------------------------------------|--|
| A   | brand, logo, part number, series number |  |
| В   | nozzle part number                      |  |