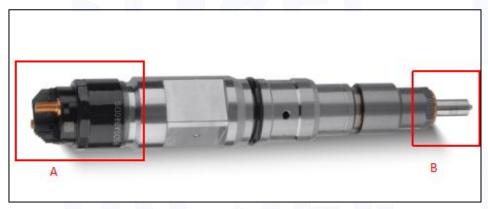

#### 2.1. 0445120160 Diesel Injection Part Number Location

E.g.: See the diesel injection part number as follows:

Pic No.3

| No. | Name                                    |  |
|-----|-----------------------------------------|--|
| A   | brand, logo, part number, series number |  |
| В   | nozzle part number                      |  |