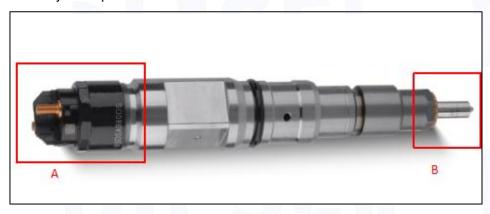

#### 2.1. 0445120169 Diesel Injection Part Number Location

E.g.: See the diesel injection part number as follows:

Pic No.3

| No. | Name                                       |
|-----|--------------------------------------------|
| А   | brand, logo, part number,<br>series number |
| В   | nozzle part number                         |