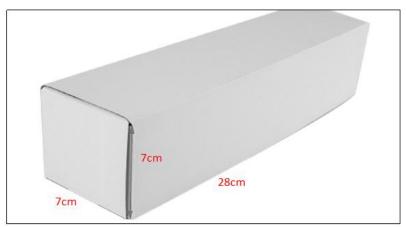

Diesel Injection Net Weight: 0.55kg Diesel Injection Gross Weight: 0.6kg

Diesel Injection Quality: China Made New High Quality

**Diesel Injection Package Size:** 28cm\*7 cm \*7 cm **Diesel Injection Type:** Common Rail Diesel Injection

#### 2) Diesel Injection Box Size

Pic No.1

| No. | Name                 | Diesel Injection Package Size (cm) |
|-----|----------------------|------------------------------------|
| 1   | Diesel Injection Box | 28*7*7                             |