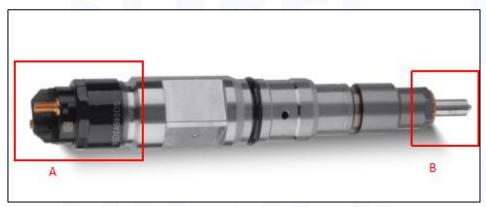

#### 2.1. 0445120176 Diesel Injection Part Number Location

E.g.: See the diesel injection part number as follows:

Pic No.3

| No. | Name                                       |
|-----|--------------------------------------------|
| А   | brand, logo, part number,<br>series number |
| В   | nozzle part number                         |