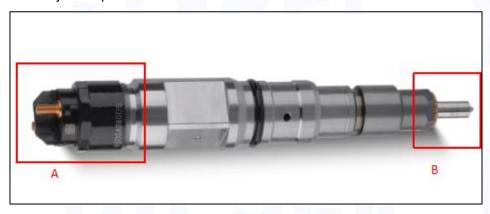

#### 2.1. 0445120177 Diesel Injection Part Number Location

E.g.: See the diesel injection part number as follows:

Pic No.3

| No. | Name                                       |
|-----|--------------------------------------------|
| А   | brand, logo, part number,<br>series number |
| В   | nozzle part number                         |