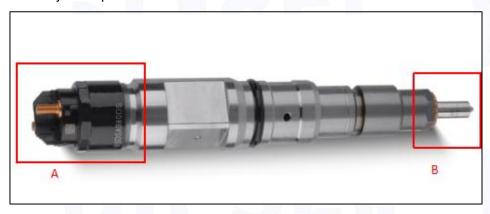

#### 2.1. 0445120178 Diesel Injection Part Number Location

E.g.: See the diesel injection part number as follows:

Pic No.3

| No. | Name                                    |  |
|-----|-----------------------------------------|--|
| A   | brand, logo, part number, series number |  |
| В   | nozzle part number                      |  |