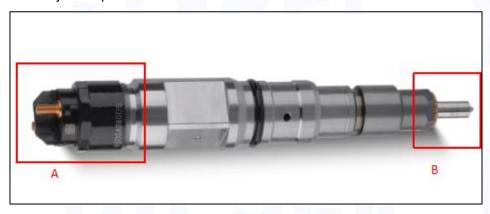

#### 2.1. 0445120180 Diesel Injection Part Number Location

E.g.: See the diesel injection part number as follows:

Pic No.3

| No. | Name                                    |
|-----|-----------------------------------------|
| A   | brand, logo, part number, series number |
| В   | nozzle part number                      |