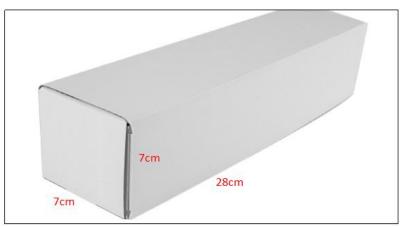

Diesel Injection Quality: China Made New High Quality

Diesel Injection Package Size: 28cm\*7 cm \*7 cm

Diesel Injection Type: Common Rail Diesel Injection

**Diesel Injection MOQ: 4 Pieces** 

#### 2) Diesel Injection Box Size

Pic No.1

| No. | Name                 | Diesel Injection Package Size (cm) |
|-----|----------------------|------------------------------------|
| 1   | Diesel Injection Box | 28*7*7                             |