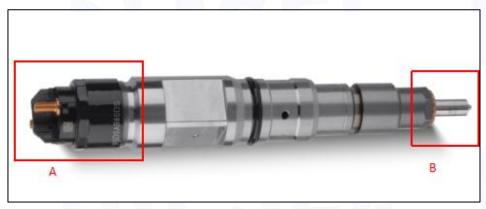

#### 2.1. 0445120181 Diesel Injection Part Number Location

E.g.: See the diesel injection part number as follows:

Pic No.3

| No. | Name                                    |  |
|-----|-----------------------------------------|--|
| A   | brand, logo, part number, series number |  |
| В   | nozzle part number                      |  |