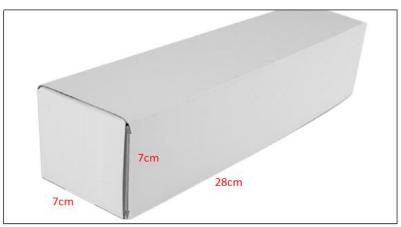

Diesel Injection Quality: China Made New High Quality

Diesel Injection Package Size: 28cm\*7 cm \*7 cm

Diesel Injection Type: Common Rail Diesel Injection

**Diesel Injection MOQ: 4 Pieces** 

#### 2) Diesel Injection Box Size

Pic No.1

| No. | Name                 | Diesel Injection Package Size (cm) |
|-----|----------------------|------------------------------------|
| 1   | Diesel Injection Box | 28*7*7                             |