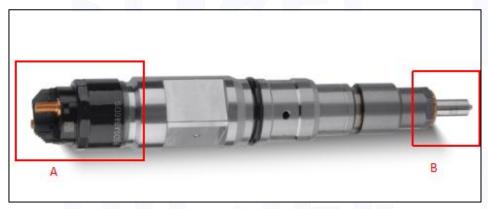

#### 2.1. 0445120182 Diesel Injection Part Number Location

E.g.: See the diesel injection part number as follows:

Pic No.3

| No. | Name                                    |  |  |
|-----|-----------------------------------------|--|--|
| A   | brand, logo, part number, series number |  |  |
| В   | nozzle part number                      |  |  |