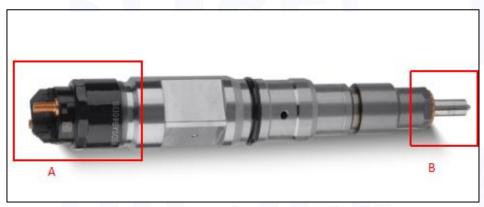

#### 2.1. 0445120188 Diesel Injection Part Number Location

E.g.: See the diesel injection part number as follows:

Pic No.3

| No. | Name                                    |
|-----|-----------------------------------------|
| A   | brand, logo, part number, series number |
| В   | nozzle part number                      |