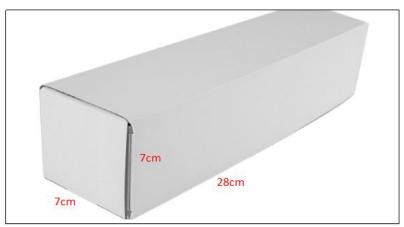

Diesel Injection Quality: China Made New/China Made New High Quality

**Diesel Injection Package Size:** 28cm\*7 cm \*7 cm **Diesel Injection Type:** Common Rail Diesel Injection

**Diesel Injection MOQ: 4 Pieces** 

#### 2) Diesel Injection Box Size

Pic No.1

| No. | Name                 | Diesel Injection Package Size (cm) |
|-----|----------------------|------------------------------------|
| 1   | Diesel Injection Box | 28*7*7                             |