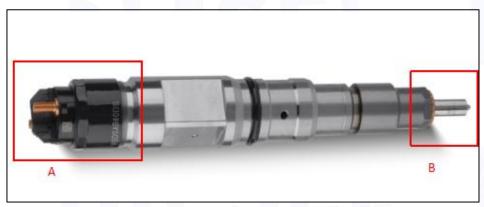

#### 2.1. 0445120199 Diesel Injection Part Number Location

E.g.: See the diesel injection part number as follows:

Pic No.3

| No. | Name                                    |
|-----|-----------------------------------------|
| A   | brand, logo, part number, series number |
| В   | nozzle part number                      |