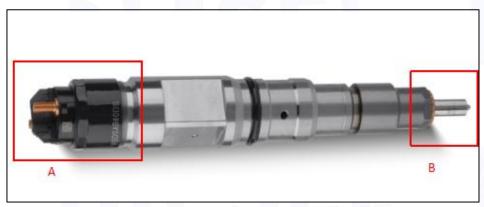

#### 2.1. 0445120200 Diesel Injection Part Number Location

E.g.: See the diesel injection part number as follows:

Pic No.3

| No. | Name                                    |  |
|-----|-----------------------------------------|--|
| А   | brand, logo, part number, series number |  |
| В   | nozzle part number                      |  |