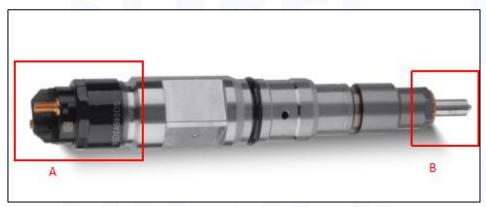

#### 2.1. 0445120203 Diesel Injection Part Number Location

E.g.: See the diesel injection part number as follows:

Pic No.3

| No. | Name                                       |
|-----|--------------------------------------------|
| А   | brand, logo, part number,<br>series number |
| В   | nozzle part number                         |