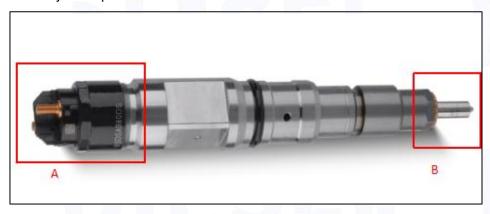

#### 2.1. 0445120211 Diesel Injection Part Number Location

E.g.: See the diesel injection part number as follows:

Pic No.3

| No. | Name                                       |
|-----|--------------------------------------------|
| А   | brand, logo, part number,<br>series number |
| В   | nozzle part number                         |