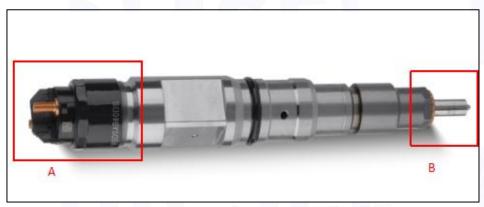

#### 2.1. 0445120214 Diesel Injection Part Number Location

E.g.: See the diesel injection part number as follows:

Pic No.3

| No. | Name                                    |  |
|-----|-----------------------------------------|--|
| A   | brand, logo, part number, series number |  |
| В   | nozzle part number                      |  |