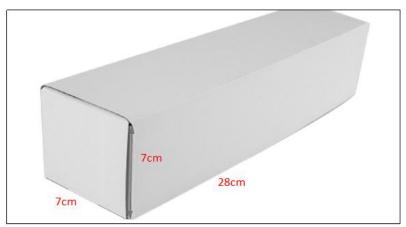

#### 2) Diesel Injection Box Size

Pic No.1

| No. | Name                 | Diesel Injection Package Size (cm) |  |  |
|-----|----------------------|------------------------------------|--|--|
| 1   | Diesel Injection Box | 28*7*7                             |  |  |

**Diesel Injection Quality:** China Made New High Quality

Diesel Injection Package Size: 28cm\*7 cm \*7 cm

Diesel Injection Type: Common Rail Diesel Injection

**Diesel Injection MOQ: 4 Pieces** 