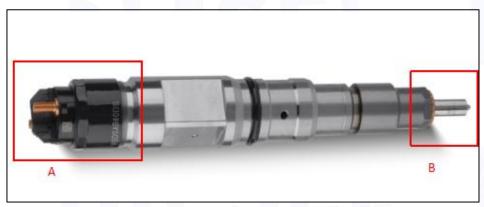

#### 2.1. 0445120218 Diesel Injection Part Number Location

E.g.: See the diesel injection part number as follows:

Pic No.3

| No. | Name                                    |  |  |
|-----|-----------------------------------------|--|--|
| A   | brand, logo, part number, series number |  |  |
| В   | nozzle part number                      |  |  |