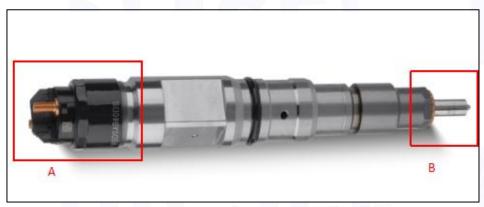

#### 2.1. 0445120221 Diesel Injection Part Number Location

E.g.: See the diesel injection part number as follows:

Pic No.3

| No. | Name                                       |
|-----|--------------------------------------------|
| А   | brand, logo, part number,<br>series number |
| В   | nozzle part number                         |