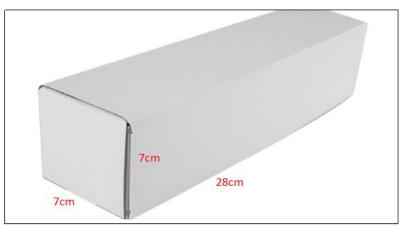

Diesel Injection Net Weight: 0.55kg
Diesel Injection Gross Weight: 0.6kg
Diesel Injection Quality: China Made New
Diesel Injection Package Size: 28cm\*7 cm \*7 cm
Diesel Injection Type: Common Rail Diesel Injection

#### 2) Diesel Injection Box Size

Pic No.1

| No. | Name                 | Diesel Injection Package Size (cm) |
|-----|----------------------|------------------------------------|
| 1   | Diesel Injection Box | 28*7*7                             |