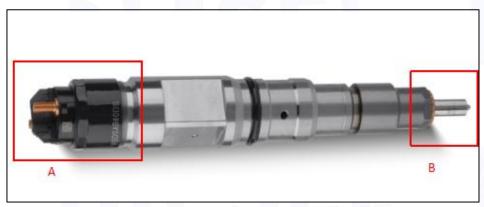

#### 2.1. 0445120223 Diesel Injection Part Number Location

E.g.: See the diesel injection part number as follows:

Pic No.3

| No. | Name                                    |
|-----|-----------------------------------------|
| A   | brand, logo, part number, series number |
| В   | nozzle part number                      |