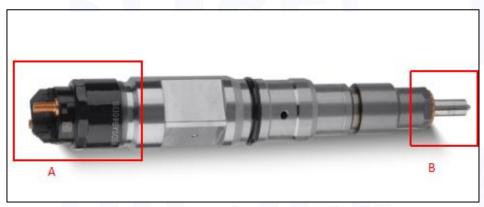

## 2.1. 0445120224 Diesel Injection Part Number Location

E.g.: See the diesel injection part number as follows:

Pic No.3

| No. | Name                                    |
|-----|-----------------------------------------|
| A   | brand, logo, part number, series number |
| В   | nozzle part number                      |