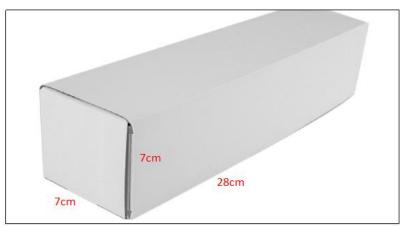

Diesel Injection Net Weight: 0.55kg
Diesel Injection Gross Weight: 0.6kg

Diesel Injection Quality: China Made New /China Made New High Quality

Diesel Injection Package Size: 28cm\*7 cm \*7 cm

## 2) Diesel Injection Box Size

Pic No.1

| No. | Name                 | Diesel Injection Package Size (cm) |
|-----|----------------------|------------------------------------|
| 1   | Diesel Injection Box | 28*7*7                             |