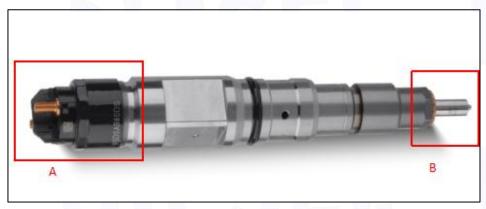

#### 2.1. 0445120225 Diesel Injection Part Number Location

E.g.: See the diesel injection part number as follows:

Pic No.3

| No. | Name                                    |
|-----|-----------------------------------------|
| A   | brand, logo, part number, series number |
| В   | nozzle part number                      |