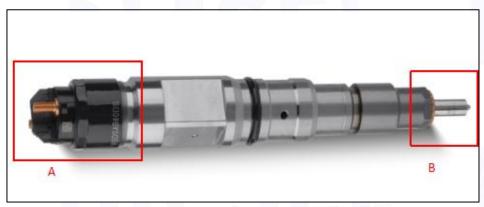

#### 2.1. 0445120227 Diesel Injection Part Number Location

E.g.: See the diesel injection part number as follows:

Pic No.3

| No. | Name                                    |  |
|-----|-----------------------------------------|--|
| A   | brand, logo, part number, series number |  |
| В   | nozzle part number                      |  |