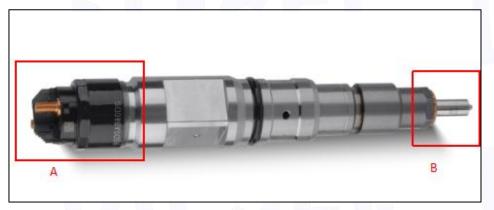

#### 2.1. 0445120229 Diesel Injection Part Number Location

E.g.: See the diesel injection part number as follows:

#### Pic No.3

| No. | Name                                       |
|-----|--------------------------------------------|
| Α   | brand, logo, part number,<br>series number |
| В   | nozzle part number                         |