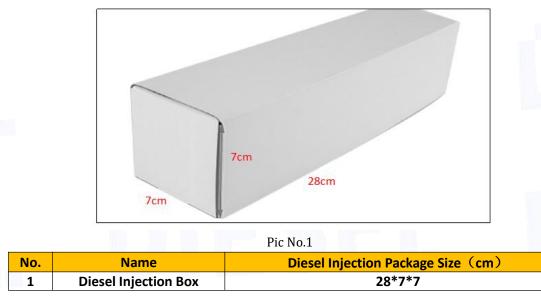

2) Diesel Injection Box Size

#### 1.4. 0445120229 Diesel Injection Parameter

Adaptation System: Common Rail System Diesel Injection Series: 120 Series Parameter Performance: CRIN3-18 Matching Accessories: Gasket F 00R J02 175 (7.73\*14.36\*1.49) Diesel Injection Type: Electromagnetic Diesel Injection Support System Maximum Pressure: 1,800 Vehicle Configuration Information: For MTU Diesel Injection Size: 21.5 cm\*4 cm \*4 cm Diesel Injection Net Weight: 0.55kg Diesel Injection Gross Weight: 0.6kg Diesel Injection Quality: China Made New High Quality Diesel Injection Package Size: 28cm\*7 cm \*7 cm Diesel Injection Type: Common Rail Diesel Injection Diesel Injection MOQ: 4 Pieces