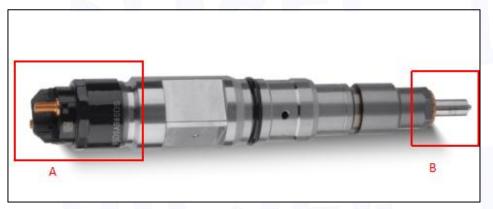

#### 2.1. 0445120231 Diesel Injection Part Number Location

E.g.: See the diesel injection part number as follows:

#### Pic No.3

| No. | Name                                       |
|-----|--------------------------------------------|
| А   | brand, logo, part number,<br>series number |
| В   | nozzle part number                         |