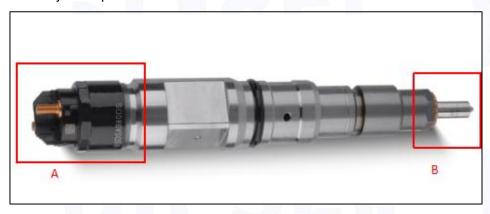

#### 2.1. 0445120241 Diesel Injection Part Number Location

E.g.: See the diesel injection part number as follows:

Pic No.3

| No. | Name                                       |
|-----|--------------------------------------------|
| А   | brand, logo, part number,<br>series number |
| В   | nozzle part number                         |