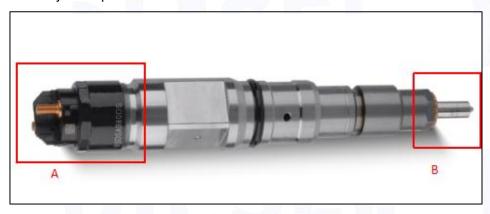

#### 2.1. 0445120244 Diesel Injection Part Number Location

E.g.: See the diesel injection part number as follows:

Pic No.3

| No. | Name                                    |
|-----|-----------------------------------------|
| A   | brand, logo, part number, series number |
| В   | nozzle part number                      |