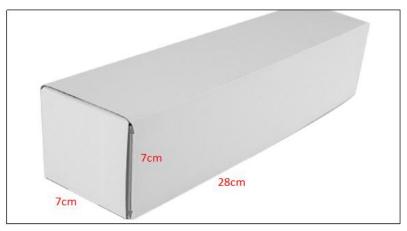

#### 2) Diesel Injection Box Size

Pic No.1

| No. | Name                 | Diesel Injection Package Size (cm) |
|-----|----------------------|------------------------------------|
| 1   | Diesel Injection Box | 28*7*7                             |