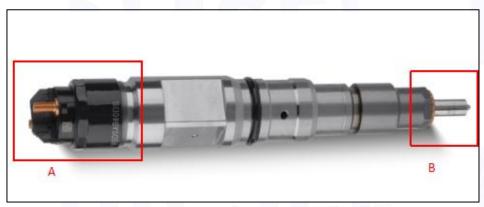

#### 2.1. 0445120251 Diesel Injection Part Number Location

E.g.: See the diesel injection part number as follows:

Pic No.3

| No. | Name                                       |
|-----|--------------------------------------------|
| А   | brand, logo, part number,<br>series number |
| В   | nozzle part number                         |