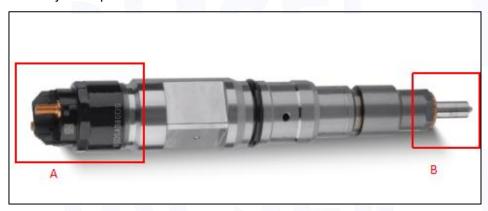

#### 2.1. 0445120254 Diesel Injection Part Number Location

E.g.: See the diesel injection part number as follows:

Pic No.3

| No. | Name                                    |  |
|-----|-----------------------------------------|--|
| A   | brand, logo, part number, series number |  |
| В   | nozzle part number                      |  |