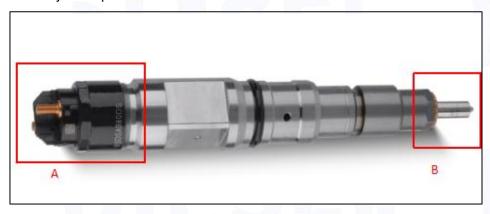

#### 2.1. 0445120256 Diesel Injection Part Number Location

E.g.: See the diesel injection part number as follows:

Pic No.3

| No. | Name                                       |
|-----|--------------------------------------------|
| A   | brand, logo, part number,<br>series number |
| В   | nozzle part number                         |