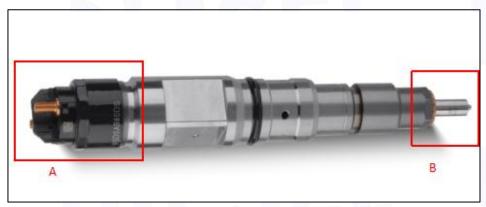

#### 2.1. 0445120267 Diesel Injection Part Number Location

E.g.: See the diesel injection part number as follows:

Pic No.3

| No. | Name                                       |
|-----|--------------------------------------------|
| А   | brand, logo, part number,<br>series number |
| В   | nozzle part number                         |