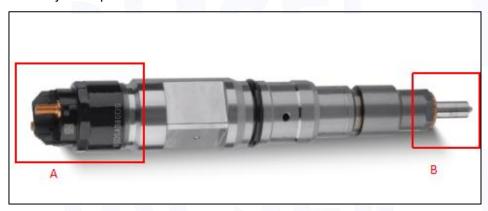

#### 2.1. 0445120269 Diesel Injection Part Number Location

E.g.: See the diesel injection part number as follows:

Pic No.3

| No. | Name                                    |  |  |
|-----|-----------------------------------------|--|--|
| A   | brand, logo, part number, series number |  |  |
| В   | nozzle part number                      |  |  |