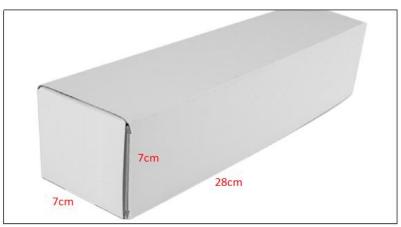

Diesel Injection Quality: China Made New High Quality

**Diesel Injection Package Size:** 28cm\*7 cm \*7 cm **Diesel Injection Type:** Common Rail Diesel Injection

**Diesel Injection MOQ: 4 Pieces** 

#### 2) Diesel Injection Box Size

Pic No.1

| No. | Name                 | Diesel Injection Package Size (cm) |
|-----|----------------------|------------------------------------|
| 1   | Diesel Injection Box | 28*7*7                             |