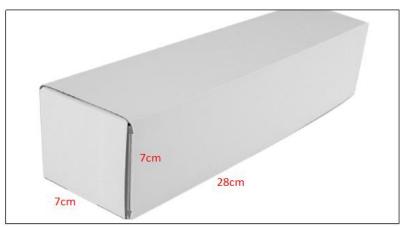

Diesel Injection Net Weight: 0.55kg Diesel Injection Gross Weight: 0.6kg

Diesel Injection Quality: China Made New High Quality

Diesel Injection Package Size: 28cm\*7 cm \*7 cm Diesel Injection Type: Common Rail Diesel Injection

#### 2) Diesel Injection Box Size

Pic No.1

| No. | Name                 | Diesel Injection Package Size (cm) |
|-----|----------------------|------------------------------------|
| 1   | Diesel Injection Box | 28*7*7                             |