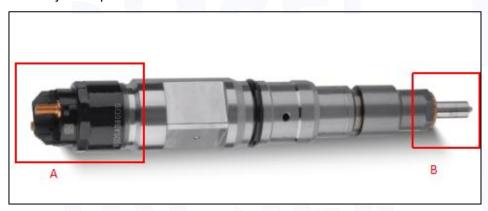

#### 2.1. 0445120272 Diesel Injection Part Number Location

E.g.: See the diesel injection part number as follows:

Pic No.3

| No. | Name                                       |  |  |
|-----|--------------------------------------------|--|--|
| A   | brand, logo, part number,<br>series number |  |  |
| В   | nozzle part number                         |  |  |