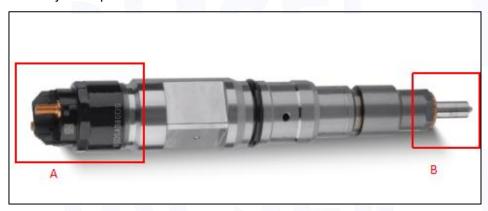

#### 2.1. 0445120273 Diesel Injection Part Number Location

E.g.: See the diesel injection part number as follows:

Pic No.3

| No. | Name                                    |
|-----|-----------------------------------------|
| A   | brand, logo, part number, series number |
| В   | nozzle part number                      |