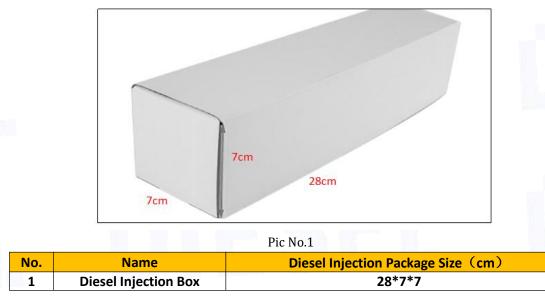

2) Diesel Injection Box Size

Diesel Injection Gross Weight: 0.6kg

Diesel Injection Quality: China Made New /China Made New High Quality

Diesel Injection Package Size: 28cm\*7 cm \*7 cm

Diesel Injection Type: Common Rail Diesel Injection