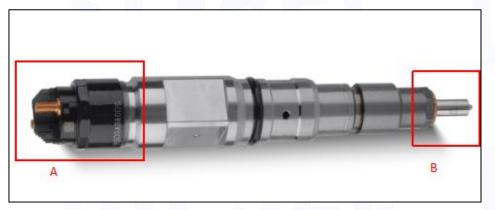

#### 2.1. 0445120277 Diesel Injection Part Number Location

E.g.: See the diesel injection part number as follows:

#### Pic No.3

| No. | Name                                       |
|-----|--------------------------------------------|
| Α   | brand, logo, part number,<br>series number |
| В   | nozzle part number                         |