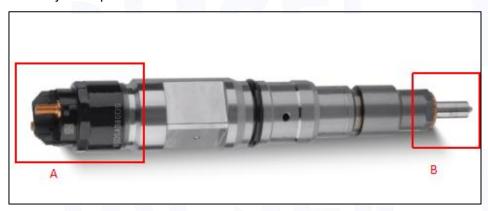

#### 2.1. 0445120280 Diesel Injection Part Number Location

E.g.: See the diesel injection part number as follows:

Pic No.3

| No. | Name                                    |
|-----|-----------------------------------------|
| A   | brand, logo, part number, series number |
| В   | nozzle part number                      |