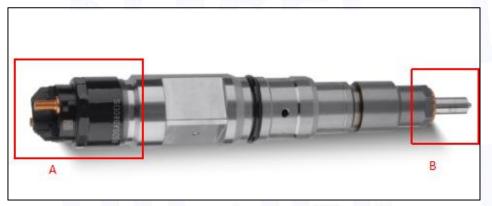

#### 2.1. 0445120289 Diesel Injection Part Number Location

E.g.: See the diesel injection part number as follows:

#### Pic No.3

| No. | Name                                       |
|-----|--------------------------------------------|
| Α   | brand, logo, part number,<br>series number |
| В   | nozzle part number                         |