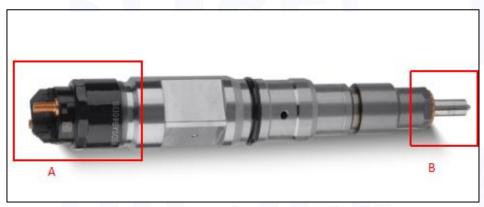

#### 2.1. 0445120296 Diesel Injection Part Number Location

E.g.: See the diesel injection part number as follows:

Pic No.3

| No. | Name                                       |
|-----|--------------------------------------------|
| А   | brand, logo, part number,<br>series number |
| В   | nozzle part number                         |