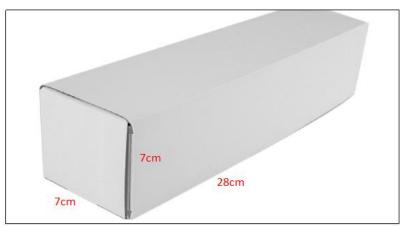

Diesel Injection Package Size: 28cm\*7 cm \*7 cm

Diesel Injection Type: Common Rail Diesel Injection

**Diesel Injection MOQ: 4 Pieces** 

#### 2) Diesel Injection Box Size

Pic No.1

| No. | Name                 | Diesel Injection Package Size (cm) |
|-----|----------------------|------------------------------------|
| 1   | Diesel Injection Box | 28*7*7                             |