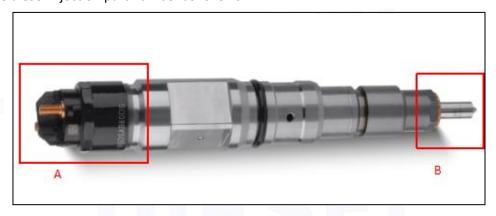

#### 2.1. 0445120297 Diesel Injection Part Number Location

E.g.: See the diesel injection part number as follows:

Pic No.3

| No. | Name                      |  |  |  |
|-----|---------------------------|--|--|--|
| ^   | brand, logo, part number, |  |  |  |
| A   | series number             |  |  |  |
| В   | nozzle part number        |  |  |  |
|     |                           |  |  |  |