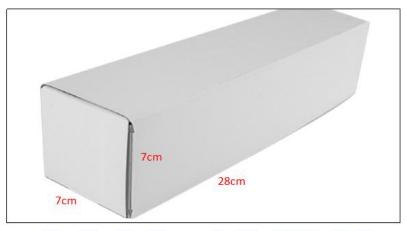

# 2) Diesel Injection Box Size

Pic No.1

| No. | Name                 | Diesel Injection Package Size (cm) |
|-----|----------------------|------------------------------------|
| 1   | Diesel Injection Box | 28*7*7                             |