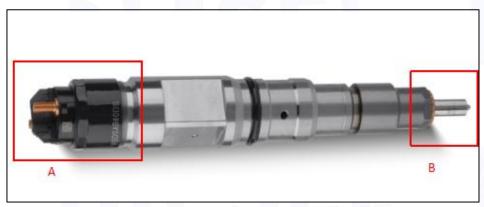

# 2.1. 0445120302 Diesel Injection Part Number Location

E.g.: See the diesel injection part number as follows:

Pic No.3

| No. | Name brand, logo, part number, series number |  |  |
|-----|----------------------------------------------|--|--|
| Α   |                                              |  |  |
| В   | nozzle part number                           |  |  |