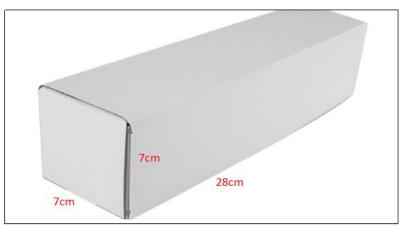

# www.dieselinjections.com

Diesel Injection Size: 21.5 cm\*4 cm \*4 cm

Diesel Injection Net Weight: 0.55kg
Diesel Injection Gross Weight: 0.6kg
Diesel Injection Quality: China Made New

Diesel Injection Package Size: 28cm\*7 cm \*7 cm

# 2) Diesel Injection Box Size

Pic No.1

| No. | Name                 | Diesel Injection Package Size (cm) |
|-----|----------------------|------------------------------------|
| 1   | Diesel Injection Box | 28*7*7                             |