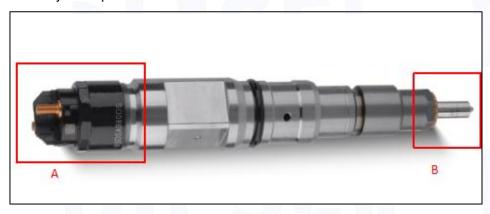

# 2.1. 0445120303 Diesel Injection Part Number Location

E.g.: See the diesel injection part number as follows:

Pic No.3

| No. | Name                                       |
|-----|--------------------------------------------|
| А   | brand, logo, part number,<br>series number |
| В   | nozzle part number                         |