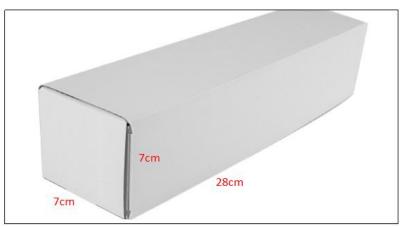

# 2) Diesel Injection Box Size

Pic No.1

| No. | Name                 | Diesel Injection Package Size (cm) |
|-----|----------------------|------------------------------------|
| 1   | Diesel Injection Box | 28*7*7                             |