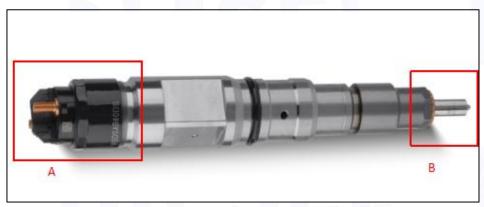

#### 2.1. 0445120305 Diesel Injection Part Number Location

E.g.: See the diesel injection part number as follows:

Pic No.3

| No. | Name                                    |
|-----|-----------------------------------------|
| A   | brand, logo, part number, series number |
| В   | nozzle part number                      |