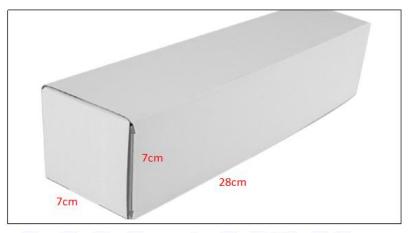

Diesel Injection Net Weight: 0.55kg Diesel Injection Gross Weight: 0.6kg

Diesel Injection Quality: China Made New /China Made New High Quality

Diesel Injection Package Size: 28cm\*7 cm \*7 cm

#### 2) Diesel Injection Box Size

Pic No.1

| No. | Name                 | Diesel Injection Package Size (cm) |
|-----|----------------------|------------------------------------|
| 1   | Diesel Injection Box | 28*7*7                             |