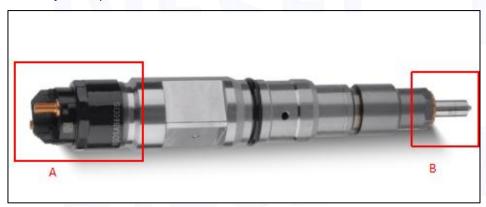

#### 2.1. 0445120310 Diesel Injection Part Number Location

E.g.: See the diesel injection part number as follows:

Pic No.3

| No. | Name                                       |  |  |
|-----|--------------------------------------------|--|--|
| A   | brand, logo, part number,<br>series number |  |  |
| В   | nozzle part number                         |  |  |