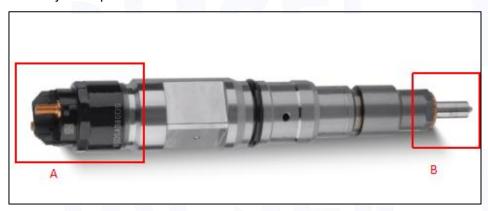

# 2.1. 0445120311 Diesel Injection Part Number Location

E.g.: See the diesel injection part number as follows:

Pic No.3

| No. | Name                                       |
|-----|--------------------------------------------|
| А   | brand, logo, part number,<br>series number |
| В   | nozzle part number                         |