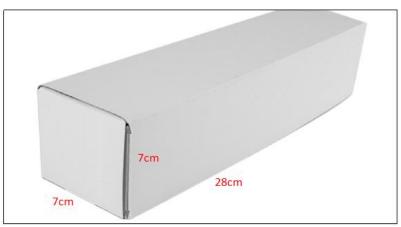

# www.dieselinjections.com

Diesel Injection Package Size: 28cm\*7 cm \*7 cm Diesel Injection Type: Common Rail Diesel Injection

**Diesel Injection MOQ: 4 Pieces** 

# 2) Diesel Injection Box Size

Pic No.1

| No. | Name                 | Diesel Injection Package Size (cm) |
|-----|----------------------|------------------------------------|
| 1   | Diesel Injection Box | 28*7*7                             |