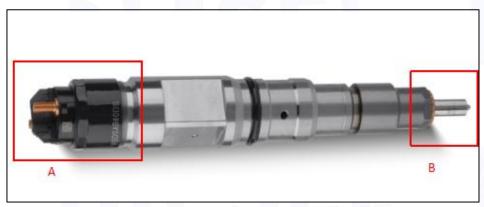

#### 2.1. 0445120314 Diesel Injection Part Number Location

E.g.: See the diesel injection part number as follows:

Pic No.3

| No. | Name                                    |
|-----|-----------------------------------------|
| A   | brand, logo, part number, series number |
| В   | nozzle part number                      |