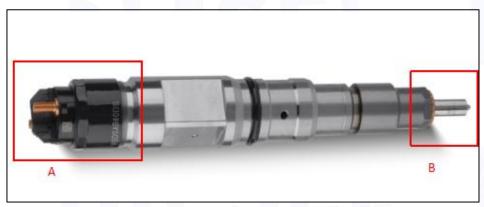

#### 2.1. 0445120317 Diesel Injection Part Number Location

E.g.: See the diesel injection part number as follows:

Pic No.3

| No. | Name                                       |  |
|-----|--------------------------------------------|--|
| A   | brand, logo, part number,<br>series number |  |
| В   | nozzle part number                         |  |