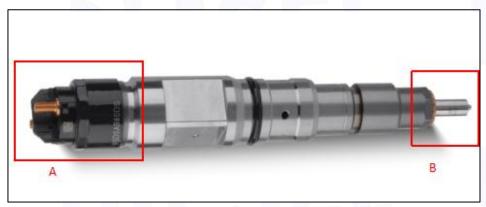

#### 2.1. 0445120320 Diesel Injection Part Number Location

E.g.: See the diesel injection part number as follows:

Pic No.3

| No. | Name                                    |
|-----|-----------------------------------------|
| A   | brand, logo, part number, series number |
| В   | nozzle part number                      |