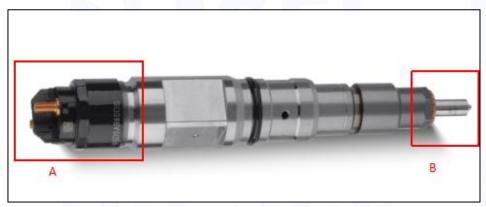

#### 2.1. 0445120323 Diesel Injection Part Number Location

E.g.: See the diesel injection part number as follows:

Pic No.3

| No. | Name                                    |  |
|-----|-----------------------------------------|--|
| A   | brand, logo, part number, series number |  |
| В   | nozzle part number                      |  |