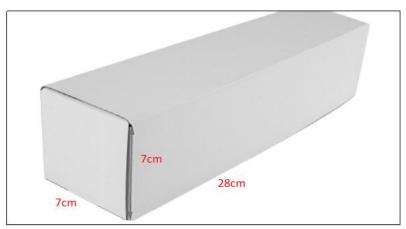

Diesel Injection Quality: China Made New
Diesel Injection Package Size: 28cm\*7 cm \*7 cm
Diesel Injection Type: Common Rail Diesel Injection

**Diesel Injection MOQ: 4 Pieces** 

#### 2) Diesel Injection Box Size

Pic No.1

| No. | Name                 | Diesel Injection Package Size (cm) |
|-----|----------------------|------------------------------------|
| 1   | Diesel Injection Box | 28*7*7                             |