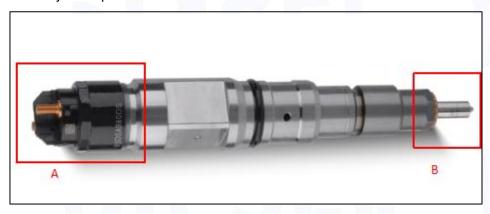

#### 2.1. 0445120325 Diesel Injection Part Number Location

E.g.: See the diesel injection part number as follows:

Pic No.3

| No. | Name                                       |
|-----|--------------------------------------------|
| А   | brand, logo, part number,<br>series number |
| В   | nozzle part number                         |